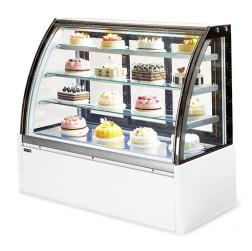

amy and smooth texture. Inviting for its impeccable flavor harmony.



A versatile gelato, with its soft yet solid texture, that lends itself to being used in a variety of sweet preparations such as gelato bars, cakes, and much more.



The irresistible freshness of a granita or an excellent sorbet with its crystalline and velvety texture, delicately granular, capable of enhancing all the ingredients.



Perfectly frozen and blended alcoholic cocktails, with just the right consistency to experiment with new flavor combinations without limitations.



# CE CREAM MACHINES PASTEURIZER















### CABINETS & DISPLAYS



# ICE CREAM CORNER









TUBS Carapine / Bacs / Gelatobehälter / Cubetas



h 250 mm 9.8"



h 128 m









### CATERING SOLUTIONS





### MID-RANGE DISPLAYS

















## ICE CREAM CARTS















### BLAST FREEZERS, STOCK FREEZERS UPRIGHT DISPLAYS

#### BLAST CHILLERS/FREEZERS

#### REFRIGERATORS



#### UPRIGHT DISPLAY REFRIGERATOR UNITS





100% MADE IN ITALY



### SILICON MOULDS AND ACCESSORIES





Moulds of the Sessantaquaranta range were developed in order to obtain a more efficient use of the baking surface and to reduce the time for preparation thanks to the optimization of the productivity in a baking mould of the dimension 60×40 cm. The moulds are made of 100% food safe silicone and can be used in the blast chiller as well as in the oven. The range 60 x 40 is ideal for a professional use in the world of ice cream production, confectionery and Horeca.















# PROFESSIONAL CAKES PRODUCTION KITS







Hundreds
differe