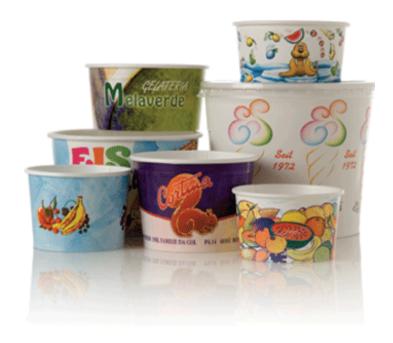

### ICE CREAM 100% COMPOSTABLE CUPS

- 100% compostable and biodegradable
- Could be disposed as organic waste, turning into compost, which can be used as a fertilizer in agriculture.

#### Art. 074000 Cup 90 cc Full Color White

Ø7,3 h3,8 cm 2000Pcs/box (8 bags x 250pcs)

#### Art. 074100 Cup 130 cc Full Color White

Ø7,6 h4,7 cm 2000Pcs/box (8 bags x 250pcs)

#### Art. 074200 Cup 160 cc Full Color White

**Ø8,5** h4,5 cm 1400Pcs/box (28 bags x 50pcs )

(9,5cm) Box of 10 kg (10 Bags of 1 Kg)

Art. 124801 Hawaii Spoon Compostable Full Color GREEN

(9,5cm) Box of 10 kg (10 Bags of 1 Kg)