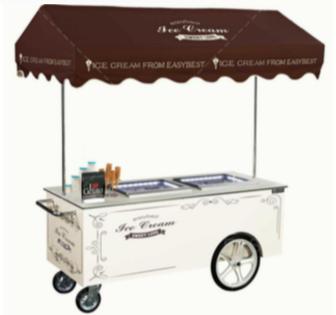

impeccable flavor harmony.



A versatile gelato, with its soft yet solid texture, that lends itself to being used in a variety of sweet preparations such as gelato bars, cakes, and much more.



The irresistible freshness of a granita or an excellent sorbet with its crystalline and velvety texture, delicately granular, capable of enhancing all the ingredients.



Perfectly frozen and blended alcoholic cocktails, with just the right consistency to experiment with new flavor combinations without limitations.



# CE CREAM MACHINES PASTEURIZER















### CABINETS & DISPLAYS



# ICE CREAM CORNER









TUBS Carapine / Bacs / Gelatobehälter / Cubetas



h 250 mm 9.8"



h 128 m









### CATERING SOLUTIONS





### MID-RANGE DISPLAYS

















## ICE CREAM CARTS















### BLAST FREEZERS, STOCK FREEZERS UPRIGHT DISPLAYS

#### BLAST CHILLERS/FREEZERS

#### REFRIGERATORS



#### UPRIGHT DISPLAY REFRIGERATOR UNITS





100% MADE IN ITALY



### SILICON MOULDS AND ACCESSORIES





Moulds of the Sessantaquaranta range were developed in order to obtain a more efficient use of the baking surface and to reduce the time for preparation thanks to the optimization of the productivity in a baking mould of the dimension 60×40 cm. The moulds are made of 100% food safe silicone and can be used in the blast chiller as well as in the oven. The range 60 x 40 is ideal for a professional use in the world of ice cream production, confectionery and Horeca.















# PROFESSIONAL CAKES PRODUCTION KITS







Hundreds
different shapes
and models
available
Ask us

c