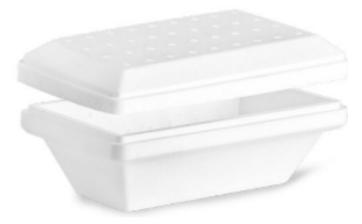

### ICE CREAM TAKE-AWAY THERMIC BOXES

**Art. 071000 500cc** Styrofoam Thermic box 17.2 x12.3 x 7.73h PSE 160 pcs/box (16 bags x 10 pcs)

**Art. 071100 750cc** Styrofoam Thermic box 20.9 x12.3 x 8.633h PSE 140 pcs/box (14 bags x 10 pcs)

**Art. 071200 1000cc** Styrofoam Thermic box 23.2 x13.5 x 9h PSE 120 pcs/box (12 bags x 10 pcs )