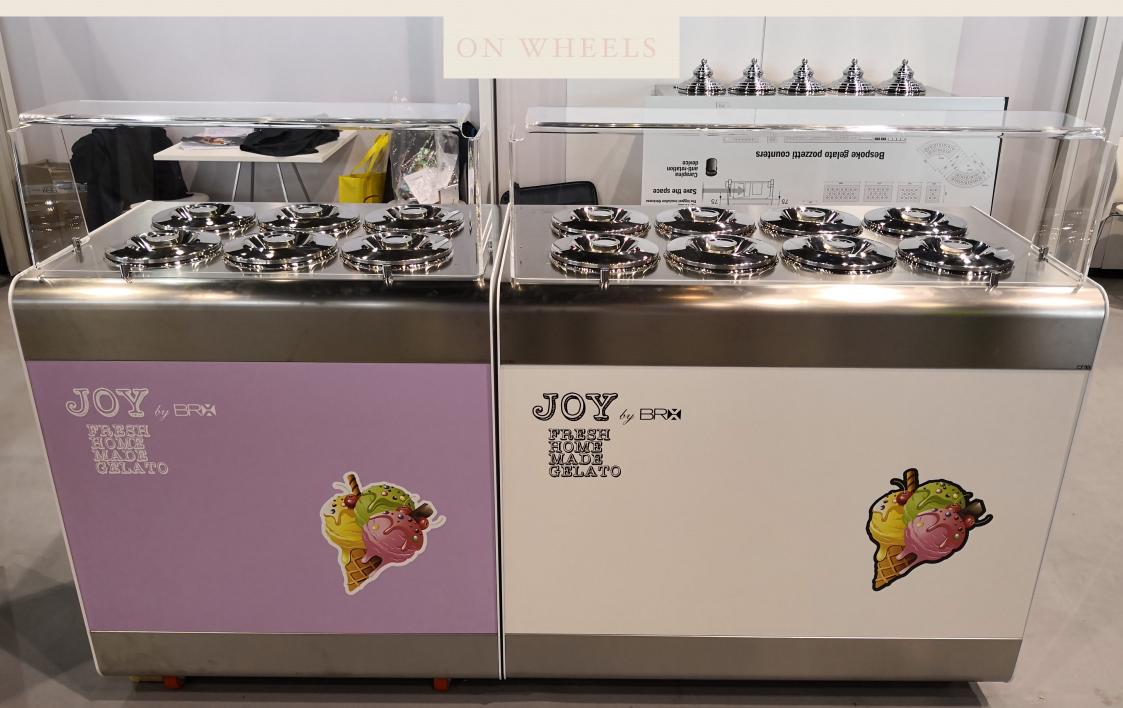

S** 

### ICE CREAM MAKING MACHINES





# THE REVOLUTION IN GELATO BUSINESS



An authentic, quality gelato that engages all the senses with its creamy and smooth texture. Inviting for its impeccable flavor harmony.



A versatile gelato, with its soft yet solid texture, that lends itself to being used in a variety of sweet preparations such as gelato bars, cakes, and much more.



The irresistible freshness of a granita or an excellent sorbet with its crystalline and velvety texture, delicately granular, capable of enhancing all the ingredients.



Perfectly frozen and blended alcoholic cocktails, with just the right consistency to experiment with new flavor combinations without limitations.



# CE CREAM MACHINES PASTEURIZER















### CABINETS & DISPLAYS



# ICE CREAM CORNER









TUBS Carapine / Bacs / Gelatobehälter / Cubetas



h 250 mm 9.8"



h 128 m









### CATERING SOLUTIONS





### MID-RANGE DISPLAYS

















## ICE CREAM CARTS















### BLAST FREEZERS, STOCK FREEZERS UPRIGHT DISPLAYS

#### BLAST CHILLERS/FREEZERS

#### REFRIGERATORS



#### UPRIGHT DISPLAY REFRIGERATOR UNITS





100% MADE IN ITALY



### SILICON MOULDS AND ACCESSORIES





Moulds of the Sessantaquaranta range were developed in order to obtain a more efficient use of the baking surface and to reduce the time for preparation thanks to the optimization of the productivity in a baking mould of the dimension 60×40 cm. The moulds are made of 100% food safe silicone and can be used in the blast chiller as well as in the oven. The range 60 x 40 is ideal for a profess