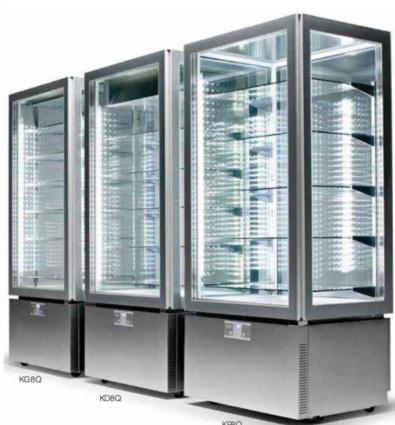

h as gelato bars, cakes, and much more.



The irresistible freshness of a granita or an excellent sorbet with its crystalline and velvety texture, delicately granular, capable of enhancing all the ingredients.



Perfectly frozen and blended alcoholic cocktails, with just the right consistency to experiment with new flavor combinations without limitations.



# CE CREAM MACHINES PASTEURIZER















### CABINETS & DISPLAYS



# ICE CREAM CORNER









TUBS Carapine / Bacs / Gelatobehälter / Cubetas



h 250 mm 9.8"



h 128 m









### CATERING SOLUTIONS





### MID-RANGE DISPLAYS

















## ICE CREAM CARTS















### BLAST FREEZERS, STOCK FREEZERS UPRIGHT DISPLAYS

#### BLAST CHILLERS/FREEZERS

#### REFRIGERATORS



#### UPRIGHT DISPLAY REFRIGERATOR UNITS





100% MADE IN ITALY



### SILICON MOULDS AND ACCESSORIES





Moulds of the Sessantaquaranta range were developed in order to obtain a more efficient use of the baking surface and to reduce the time for preparation thanks to the optimization of the productivity in a baking mould of the dimension 60×40 cm. The moulds are made of 100% food safe silicone and can be used in the blast chiller as well as in the oven. The range 60 x 40 is ideal for a professional use in the world of ice cream production, confectionery and Horeca.















# PROFESSIONAL CAKES PRODUCTION KITS







Hundreds
different shapes
and models
available
Ask us

catalogue and availability









# BAKERIES & PASTRIES STOCK SYSTEMS





# silikowat SILICON MOULDS professional

### **FIBERGLASS**







### **BAKIN