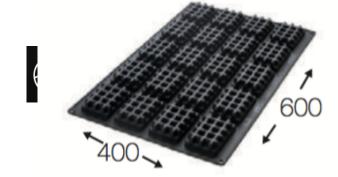

### SILICON MOULDS PROFESSIONAL LINE

60 X 40

SILICONFLEX

STECCOFLEX

TORTAFLEX

CURVE FLEX

**MICROFLEX** 

I-GLOO

### SILICON MOULDS AND ACCESSORIES

Moulds of the Sessantaquaranta range were developed in order to obtain a more efficient use of the baking surface and to reduce the time for preparation thanks to the optimization of the productivity in a baking mould of the dimension 60×40 cm. The moulds are made of 100% food safe silicone and can be used in the blast chiller as well as in the oven. The range 60 x 40 is ideal for a professional use in the world of ice cream production, confectionery and Horeca.