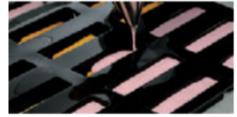

### SILICON MOULDS AND ACCESSORIES

Moulds of the Sessantaquaranta range were developed in order to obtain a more efficient use of the baking surface and to reduce the time for preparation thanks to the optimization of the productivity in a baking mould of the dimension 60×40 cm. The moulds are made of 100% food safe silicone and can be used in the blast chiller as well as in the oven. The range 60 x 40 is ideal for a professional use in the world of ice cream production, confectionery and Horeca.