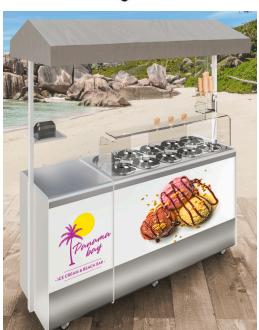

or its impeccable flavor harmony.



A versatile gelato, with its soft yet solid texture, that lends itself to being used in a variety of sweet preparations such as gelato bars, cakes, and much more.



The irresistible freshness of a granita or an excellent sorbet with its crystalline and velvety texture, delicately granular, capable of enhancing all the ingredients.



Perfectly frozen and blended alcoholic cocktails, with just the right consistency to experiment with new flavor combinations without limitations.



# CE CREAM MACHINES PASTEURIZER















### CABINETS & DISPLAYS



# ICE CREAM CORNER









TUBS Carapine / Bacs / Gelatobehälter / Cubetas



h 250 mm 9.8"



h 128 m









### CATERING SOLUTIONS





### MID-RANGE DISPLAYS

















## ICE CREAM CARTS















### BLAST FREEZERS, STOCK FREEZERS UPRIGHT DISPLAYS

#### BLAST CHILLERS/FREEZERS

#### REFRIGERATORS



#### UPRIGHT DISPLAY REFRIGERATOR UNITS





100% MADE IN ITALY



### SILICON MOULDS AND ACCESSORIES





Moulds of the Sessantaquaranta range were developed in order to obtain a more efficient use of the baking surface and to reduce the time for preparation thanks to the optimization of the productivity in a baking mould of the dimension 60×40 cm. The moulds are made of 100% food safe silicone and can be used in the blast chiller as well as in the oven. The range 60 x 40 is ideal for a professional use in the world of ice cream production, confectionery and Horeca.















# PROFESSIONAL CAKES PRODUCTION KITS







Hundreds
different shapes
and models
available
Ask