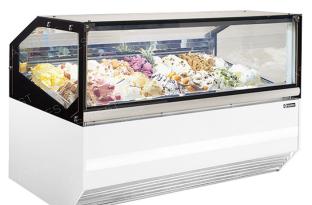

creamy and smooth texture. Inviting for its impeccable flavor harmony.



A versatile gelato, with its soft yet solid texture, that lends itself to being used in a variety of sweet preparations such as gelato bars, cakes, and much more.



The irresistible freshness of a granita or an excellent sorbet with its crystalline and velvety texture, delicately granular, capable of enhancing all the ingredients.



Perfectly frozen and blended alcoholic cocktails, with just the right consistency to experiment with new flavor combinations without limitations.



# CE CREAM MACHINES PASTEURIZER















### CABINETS & DISPLAYS



# ICE CREAM CORNER









TUBS Carapine / Bacs / Gelatobehälter / Cubetas



h 250 mm 9.8"



h 128 m









### CATERING SOLUTIONS





### MID-RANGE DISPLAYS

















## ICE CREAM CARTS















### BLAST FREEZERS, STOCK FREEZERS UPRIGHT DISPLAYS

#### BLAST CHILLERS/FREEZERS

#### REFRIGERATORS



#### UPRIGHT DISPLAY REFRIGERATOR UNITS





100% MADE IN ITALY



### SILICON MOULDS AND ACCESSORIES





Moulds of the Sessantaquaranta range were developed in order to obtain a more efficient use of the baking surface and to reduce the time for preparation thanks to the optimization of the productivity in a baking mould of the dimension 60×40 cm. The moulds are made of 100% food safe silicone and can be used in the blast chiller as well as in the oven. The range 60 x 40 is ideal for a professional use in the world of ice cream production, confectionery and Horeca.















# PROFESSIONAL CAKES PRODUCTION KITS







Hundreds
dif