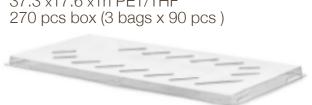

#### < 36 cm >

**Art. 4750NEW-15** Lt 4.8 Medium Gray 36 x16.5 x12.5h PS/THF 90 pcs box (3 bags x 30 pcs)

**Art. 4750-CP** LID for 4.2/4.8 Lt. Containers 37.3 x17.6 x1h PET/THF 270 pcs box (3 bags x 90 pcs )