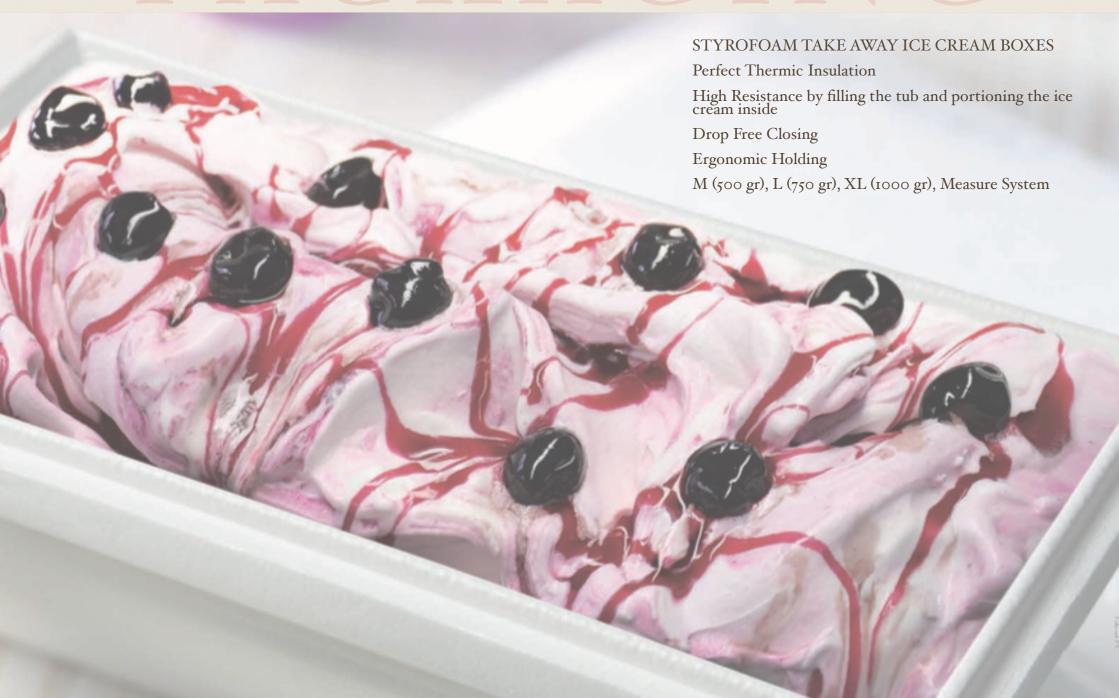

### ICE CREAM TAKE-AWAY THERMIC BOXES

**Art. 071000 500cc** Styrofoam Thermic box 17.2 x12.3 x 7.73h PSE 160 pcs/box (16 bags x 10 pcs)

**Art. 071100 750cc** Styrofoam Thermic box 20.9 x12.3 x 8.633h PSE 140 pcs/box (14 bags x 10 pcs)

**Art. 071200 1000cc** Styrofoam Thermic box 23.2 x13.5 x 9h PSE 120 pcs/box (12 bags x 10 pcs )