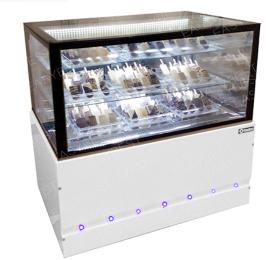

### CABINETS & DISPLAYS

#### UPRIGHT DISPLAY REFRIGERATOR UNITS

100% MADE IN ITALY