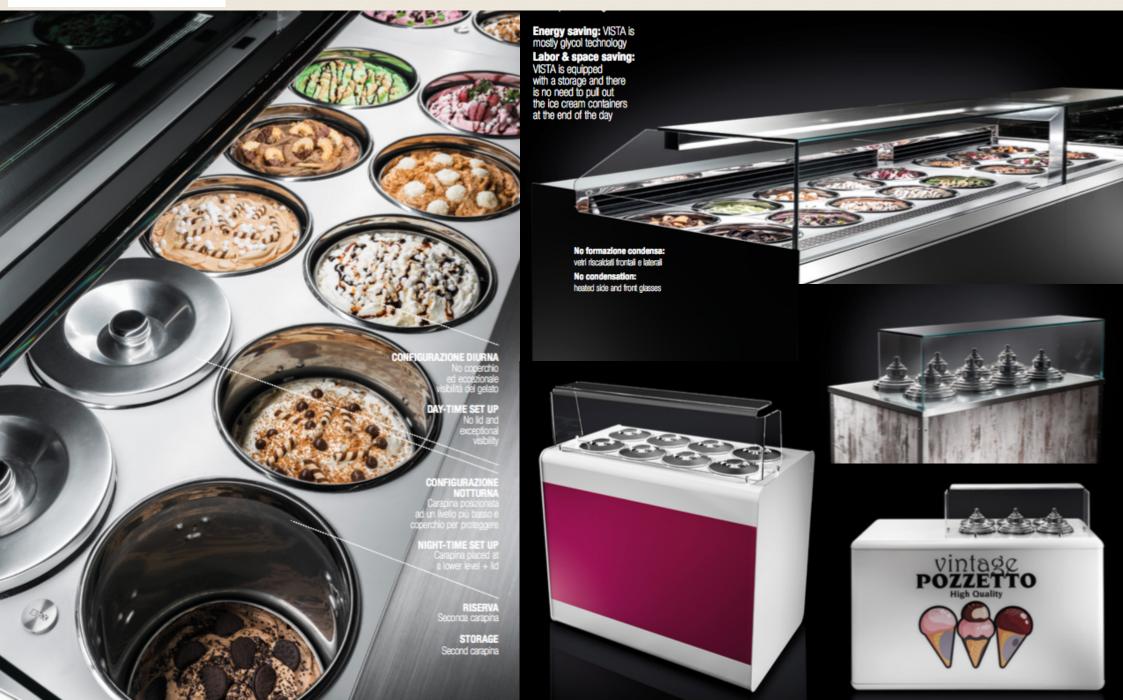

E AWAY

**CUPS - SPOONS** 

### ICE CREAM MAKING MACHINES





# THE REVOLUTION IN GELATO BUSINESS



An authentic, quality gelato that engages all the senses with its creamy and smooth texture. Inviting for its impeccable flavor harmony.



A versatile gelato, with its soft yet solid texture, that lends itself to being used in a variety of sweet preparations such as gelato bars, cakes, and much more.



The irresistible freshness of a granita or an excellent sorbet with its crystalline and velvety texture, delicately granular, capable of enhancing all the ingredients.



Perfectly frozen and blended alcoholic cocktails, with just the right consistency to experiment with new flavor combinations without limitations.



# CE CREAM MACHINES PASTEURIZER















### CABINETS & DISPLAYS



# ICE CREAM CORNER









TUBS Carapine / Bacs / Gelatobehälter / Cubetas



h 250 mm 9.8"



h 128 m









### CATERING SOLUTIONS





### MID-RANGE DISPLAYS

















## ICE CREAM CARTS















### BLAST FREEZERS, STOCK FREEZERS UPRIGHT DISPLAYS

#### BLAST CHILLERS/FREEZERS

#### REFRIGERATORS



#### UPRIGHT DISPLAY REFRIGERATOR UNITS





100% MADE IN ITALY



### SILICON MOULDS AND ACCESSORIES





Moulds of the Sessantaquaranta range were developed in order to obtain a more efficient use of the baking surface and to reduce the time for preparation thanks to the optimization of the productivity in a baking mould of the dimension 60×40 cm. The moulds are made of 100% food safe silicone and can be used in the blast chiller as well as in the oven. The range 60 x 40