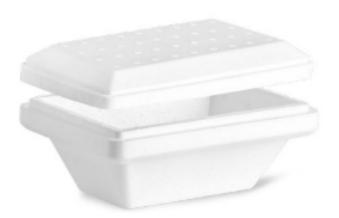

### ICE CREAM TAKE-AWAY THERMIC BOXES

**Art. 071000 500cc** Styrofoam Thermic box 17.2 x12.3 x 7.73h PSE 160 pcs/box (16 bags x 10 pcs)

**Art. 071100 750cc** Styrofoam Thermic box 20.9 x12.3 x 8.633h PSE 140 pcs/box (14 bags x 10 pcs)

**Art. 071200 1000cc** Styrofoam Thermic box 23.2 x13.5 x 9h PSE 120 pcs/box (12 bags x 10 pcs )