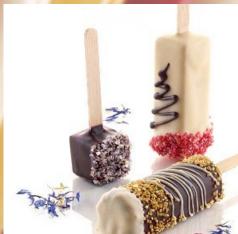

### SILICON MOULDS PROFESSIONAL LINE

60 X 40

SILICONFLEX

STECCOFLEX

TORTAFLEX

CURVE FLEX

**MICROFLEX** 

I-GLOO

### SILICON MOULDS AND ACCESSORIES

Moulds of the Sessantaquaranta range were developed in order to obtain a more efficient use of the baking surface and to reduce the time for preparation thanks to the optimization of the productivity in a baking mould of the dimension 60×40 cm. The moulds are made of 100% food safe silicone and can be used in the blast chiller as well as in the oven. The range 60 x 40 is ideal for a professional use in the world of ice cream production, confectionery and Horeca.