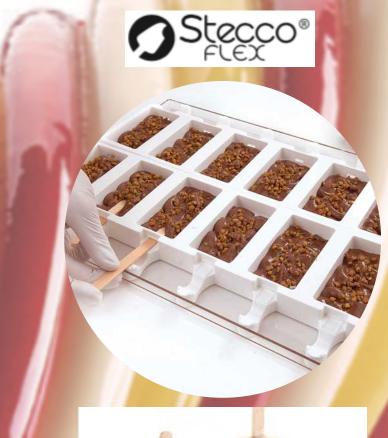

### SILICON MOULDS PROFESSIONAL LINE

60 X 40

SILICONFLEX

STECCOFLEX

TORTAFLEX

CURVE FLEX

**MICROFLEX** 

I-GLOO

### SILICON MOULDS AND ACCESSORIES

Moulds of the Sessantaquaranta range were developed in order to obtain a more efficient use of the baking surface and to reduce the time for preparation thanks to the optimization of the productivity in a baking mould of the dimension 60×40 cm. The moulds are made of 100% food safe silicone and can be used in the blast chiller as well as in the oven. The range 60 x 40 is ideal for a professional use in the world of ice cream production, confectionery and Horeca.