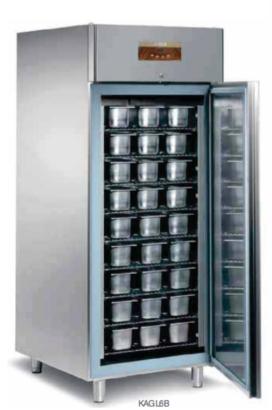

g used in a variety of sweet preparations such as gelato bars, cakes, and much more.



The irresistible freshness of a granita or an excellent sorbet with its crystalline and velvety texture, delicately granular, capable of enhancing all the ingredients.



Perfectly frozen and blended alcoholic cocktails, with just the right consistency to experiment with new flavor combinations without limitations.



# CE CREAM MACHINES PASTEURIZER















### CABINETS & DISPLAYS



# ICE CREAM CORNER









TUBS Carapine / Bacs / Gelatobehälter / Cubetas



h 250 mm 9.8"



h 128 m









### CATERING SOLUTIONS





### MID-RANGE DISPLAYS

















## ICE CREAM CARTS















### BLAST FREEZERS, STOCK FREEZERS UPRIGHT DISPLAYS

#### BLAST CHILLERS/FREEZERS

#### REFRIGERATORS



#### UPRIGHT DISPLAY REFRIGERATOR UNITS





100% MADE IN ITALY



### SILICON MOULDS AND ACCESSORIES





Moulds of the Sessantaquaranta range were developed in order to obtain a more efficient use of the baking surface and to reduce the time for preparation thanks to the optimization of the productivity in a baking mould of the dimension 60×40 cm. The moulds are made of 100% food safe silicone and can be used in the blast chiller as well as in the oven. The range 60 x 40 is ideal for a professional use in the world of ice cream production, confectionery and Horeca.















# PROFESSIONAL CAKES PRODUCTION KITS







Hundreds
different shapes
and models
available
Ask us

catalogue and availability









# BAKERIES & PASTRIES STOCK SYSTEMS





# silikowat SILICON MOULDS profes