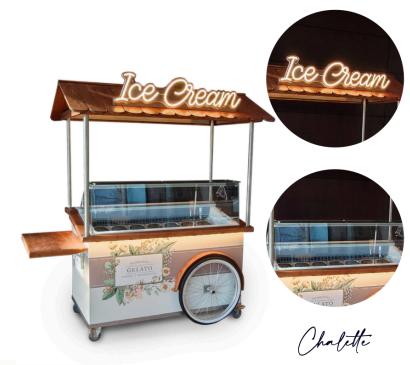

ts impeccable flavor harmony.



A versatile gelato, with its soft yet solid texture, that lends itself to being used in a variety of sweet preparations such as gelato bars, cakes, and much more.



The irresistible freshness of a granita or an excellent sorbet with its crystalline and velvety texture, delicately granular, capable of enhancing all the ingredients.



Perfectly frozen and blended alcoholic cocktails, with just the right consistency to experiment with new flavor combinations without limitations.



# CE CREAM MACHINES PASTEURIZER















### CABINETS & DISPLAYS



# ICE CREAM CORNER









TUBS Carapine / Bacs / Gelatobehälter / Cubetas



h 250 mm 9.8"



h 128 m









### CATERING SOLUTIONS





### MID-RANGE DISPLAYS

















## ICE CREAM CARTS















### BLAST FREEZERS, STOCK FREEZERS UPRIGHT DISPLAYS

#### BLAST CHILLERS/FREEZERS

#### REFRIGERATORS



#### UPRIGHT DISPLAY REFRIGERATOR UNITS





100% MADE IN ITALY



### SILICON MOULDS AND ACCESSORIES





Moulds of the Sessantaquaranta range were developed in order to obtain a more efficient use of the baking surface and to reduce the time for preparation thanks to the optimization of the productivity in a baking mould of the dimension 60×40 cm. The moulds are made of 100% food safe silicone and can be used in the blast chiller as well as in the oven. The range 60 x 40 is ideal for a professional use in the world of ice cream production, confectionery and Horeca.















# PROFESSIONAL CAKES PRODUCTION KITS







Hundreds
different shapes
and models
available
Ask us