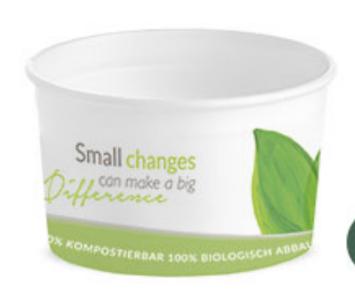

### ICE CREAM 100% COMPOSTABLE CUPS

- 100% compostable and biodegradable
- Could be disposed as organic waste, turning into compost, which can be used as a fertilizer in agriculture.

#### Art. 074000 Cup 90 cc Full Color White

Ø7,3 h3,8 cm 2000Pcs/box (8 bags x 250pcs)

#### Art. 074100 Cup 130 cc Full Color White

Ø7,6 h4,7 cm 2000Pcs/box (8 bags x 250pcs)

#### Art. 074200 Cup 160 cc Full Color White

**Ø8,5** h4,5 cm 1400Pcs/box (28 bags x 50pcs )

(9,5cm) Box of 10 kg (10 Bags of 1 Kg)

Art. 124801 Hawaii Spoon Compostable Full Color GREEN

(9,5cm) Box of 10 kg (10 Bags of 1 Kg)