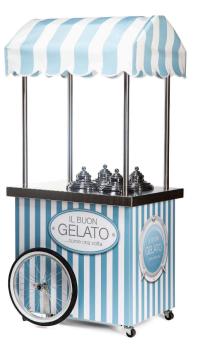

for its impeccable flavor harmony.



A versatile gelato, with its soft yet solid texture, that lends itself to being used in a variety of sweet preparations such as gelato bars, cakes, and much more.



The irresistible freshness of a granita or an excellent sorbet with its crystalline and velvety texture, delicately granular, capable of enhancing all the ingredients.



Perfectly frozen and blended alcoholic cocktails, with just the right consistency to experiment with new flavor combinations without limitations.



# CE CREAM MACHINES PASTEURIZER















### CABINETS & DISPLAYS



# ICE CREAM CORNER









TUBS Carapine / Bacs / Gelatobehälter / Cubetas



h 250 mm 9.8"



h 128 m









### CATERING SOLUTIONS





### MID-RANGE DISPLAYS

















## ICE CREAM CARTS















### BLAST FREEZERS, STOCK FREEZERS UPRIGHT DISPLAYS

#### BLAST CHILLERS/FREEZERS

#### REFRIGERATORS



#### UPRIGHT DISPLAY REFRIGERATOR UNITS





100% MADE IN ITALY



### SILICON MOULDS AND ACCESSORIES





Moulds of the Sessantaquaranta range were developed in order to obtain a more efficient use of the baking surface and to reduce the time for preparation thanks to the optimization of the productivity in a baking mould of the dimension 60×40 cm. The moulds are made of 100% food safe silicone and can be used in the blast chiller as well as in the oven. The range 60 x 40 is ideal for a professional use in the world of ice cream production, confectionery and Horeca.















# PROFESSIONAL CAKES PRODUCTION KITS







Hundreds
different shapes
and models
available
A