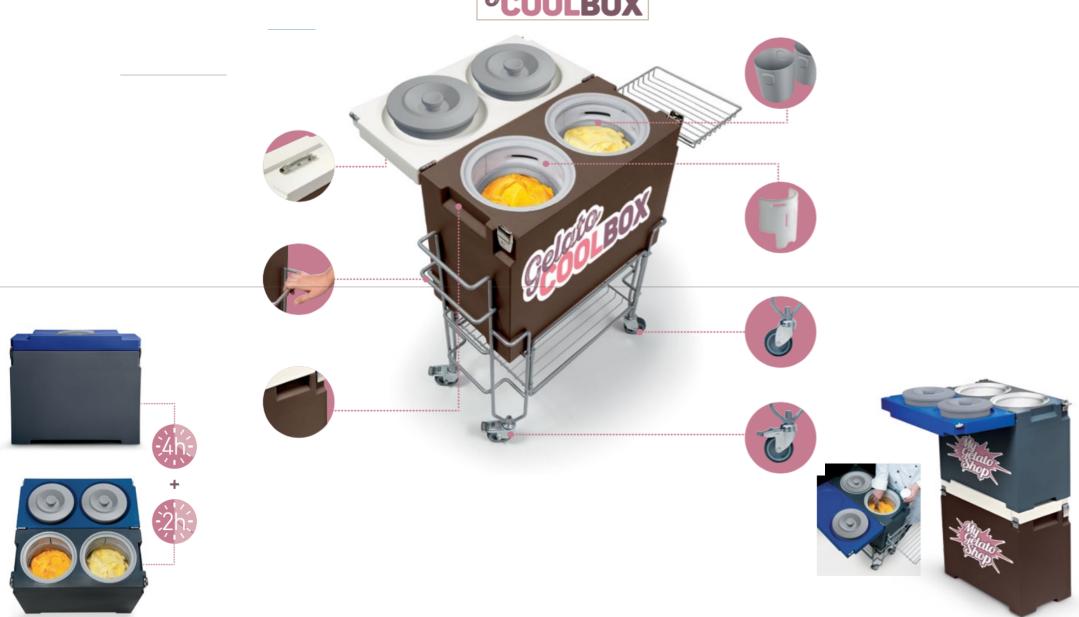

es all the senses with its creamy and smooth texture. Inviting for its impeccable flavor harmony.



A versatile gelato, with its soft yet solid texture, that lends itself to being used in a variety of sweet preparations such as gelato bars, cakes, and much more.



The irresistible freshness of a granita or an excellent sorbet with its crystalline and velvety texture, delicately granular, capable of enhancing all the ingredients.



Perfectly frozen and blended alcoholic cocktails, with just the right consistency to experiment with new flavor combinations without limitations.



# CE CREAM MACHINES PASTEURIZER















### CABINETS & DISPLAYS



# ICE CREAM CORNER









TUBS Carapine / Bacs / Gelatobehälter / Cubetas



h 250 mm 9.8"



h 128 m









### CATERING SOLUTIONS





### MID-RANGE DISPLAYS

















## ICE CREAM CARTS















### BLAST FREEZERS, STOCK FREEZERS UPRIGHT DISPLAYS

#### BLAST CHILLERS/FREEZERS

#### REFRIGERATORS



#### UPRIGHT DISPLAY REFRIGERATOR UNITS





100% MADE IN ITALY



### SILICON MOULDS AND ACCESSORIES





Moulds of the Sessantaquaranta range were developed in order to obtain a more efficient use of the baking surface and to reduce the time for preparation thanks to the optimization of the productivity in a baking mould of the dimension 60×40 cm. The moulds are made of 100% food safe silicone and can be used in the blast chiller as well as in the oven. The range 60 x 40 is ideal for a professional use in the world of ice cream production, confectionery and Horeca.















# PROFESSIONAL CAKES PRODUCTIO