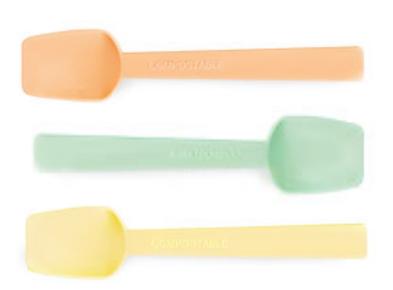

#### Art. 074200 Cup 160 cc Full Color White

**Ø8,5** h4,5 cm 1400Pcs/box (28 bags x 50pcs )

(9,5cm) Box of 10 kg (10 Bags of 1 Kg)

Art. 124801 Hawaii Spoon Compostable Full Color GREEN

(9,5cm) Box of 10 kg (10 Bags of 1 Kg)

Art. 124802 Hawaii Spoon Compostable Full Color YELLOW

(9,5cm) Box of 10 kg (10 Bags of 1 Kg)