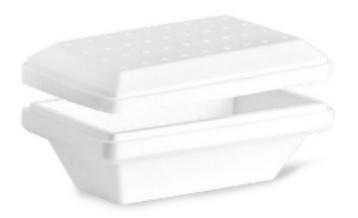

### ICE CREAM TAKE-AWAY THERMIC BOXES

**Art. 071000 500cc** Styrofoam Thermic box 17.2 x12.3 x 7.73h PSE 160 pcs/box (16 bags x 10 pcs)

**Art. 071100 750cc** Styrofoam Thermic box 20.9 x12.3 x 8.633h PSE 140 pcs/box (14 bags x 10 pcs)

**Art. 071200 1000cc** Styrofoam Thermic box 23.2 x13.5 x 9h PSE 120 pcs/box (12 bags x 10 pcs )