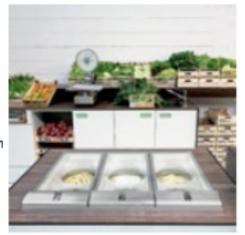

thentic, quality gelato that engages all the senses with its creamy and smooth texture. Inviting for its impeccable flavor harmony.



A versatile gelato, with its soft yet solid texture, that lends itself to being used in a variety of sweet preparations such as gelato bars, cakes, and much more.



The irresistible freshness of a granita or an excellent sorbet with its crystalline and velvety texture, delicately granular, capable of enhancing all the ingredients.



Perfectly frozen and blended alcoholic cocktails, with just the right consistency to experiment with new flavor combinations without limitations.



# CE CREAM MACHINES PASTEURIZER















### CABINETS & DISPLAYS



# ICE CREAM CORNER









TUBS Carapine / Bacs / Gelatobehälter / Cubetas



h 250 mm 9.8"



h 128 m









### CATERING SOLUTIONS





### MID-RANGE DISPLAYS

















## ICE CREAM CARTS















### BLAST FREEZERS, STOCK FREEZERS UPRIGHT DISPLAYS

#### BLAST CHILLERS/FREEZERS

#### REFRIGERATORS



#### UPRIGHT DISPLAY REFRIGERATOR UNITS





100% MADE IN ITALY



### SILICON MOULDS AND ACCESSORIES





Moulds of the Sessantaquaranta range were developed in order to obtain a more efficient use of the baking surface and to reduce the time for preparation thanks to the optimization of the productivity in a baking mould of the dimension 60×40 cm. The moulds are made of 100% food safe silicone and can be used in the blast chiller as well as in the oven. The range 60 x 40 is ideal for a professional use in the world of ice cream production, confectionery and Horeca.