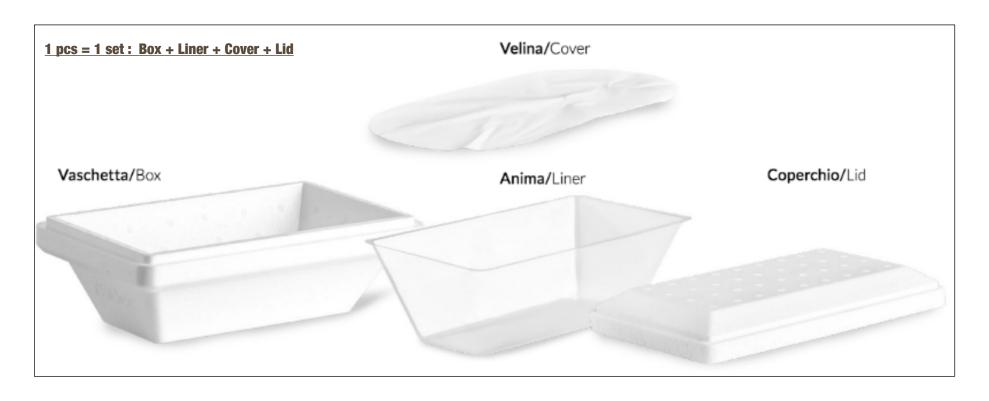

### ICE CREAM TAKE-AWAY THERMIC BOXES

**Art. 071000 500cc** Styrofoam Thermic box 17.2 x12.3 x 7.73h PSE 160 pcs/box (16 bags x 10 pcs)

**Art. 071100 750cc** Styrofoam Thermic box 20.9 x12.3 x 8.633h PSE 140 pcs/box (14 bags x 10 pcs)

**Art. 071200 1000cc** Styrofoam Thermic box 23.2 x13.5 x 9h PSE 120 pcs/box (12 bags x 10 pcs )