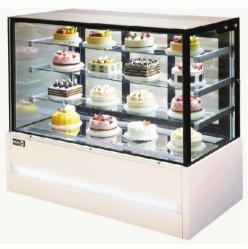

ooth texture. Inviting for its impeccable flavor harmony.



A versatile gelato, with its soft yet solid texture, that lends itself to being used in a variety of sweet preparations such as gelato bars, cakes, and much more.



The irresistible freshness of a granita or an excellent sorbet with its crystalline and velvety texture, delicately granular, capable of enhancing all the ingredients.



Perfectly frozen and blended alcoholic cocktails, with just the right consistency to experiment with new flavor combinations without limitations.



# CE CREAM MACHINES PASTEURIZER















### CABINETS & DISPLAYS



# ICE CREAM CORNER









TUBS Carapine / Bacs / Gelatobehälter / Cubetas



h 250 mm 9.8"



h 128 m









### CATERING SOLUTIONS





### MID-RANGE DISPLAYS

















## ICE CREAM CARTS















### BLAST FREEZERS, STOCK FREEZERS UPRIGHT DISPLAYS

#### BLAST CHILLERS/FREEZERS

#### REFRIGERATORS



#### UPRIGHT DISPLAY REFRIGERATOR UNITS





100% MADE IN ITALY



### SILICON MOULDS AND ACCESSORIES





Moulds of the Sessantaquaranta range were developed in order to obtain a more efficient use of the baking surface and to reduce the time for preparation thanks to the optimization of the productivity in a baking mould of the dimension 60×40 cm. The moulds are made of 100% food safe silicone and can be used in the blast chiller as well as in the oven. The range 60 x 40 is ideal for a professional use in the world of ice cream production, confectionery and Horeca.















# PROFESSIONAL CAKES PRODUCTION KITS







Hundreds
different shapes