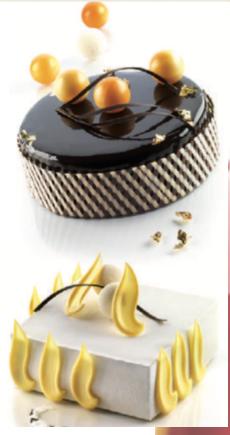

### SILICON MOULDS AND ACCESSORIES

Moulds of the Sessantaquaranta range were developed in order to obtain a more efficient use of the baking surface and to reduce the time for preparation thanks to the optimization of the productivity in a baking mould of the dimension 60×40 cm. The moulds are made of 100% food safe silicone and can be used in the blast chiller as well as in the oven. The range 60 x 40 is ideal for a professional use in the world of ice cream production, confectionery and Horeca.

# PROFESSIONAL CAKES PRODUCTION KITS

Hundreds
different shapes
and models
available
Ask us

catalogue and availability