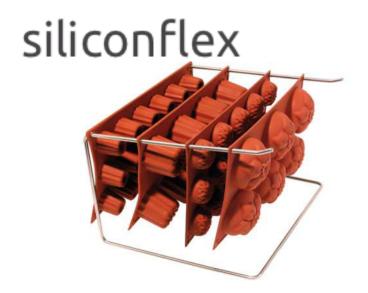

### SILICON MOULDS PROFESSIONAL LINE

60 X 40

SILICONFLEX

STECCOFLEX

TORTAFLEX

CURVE FLEX

**MICROFLEX** 

I-GLOO

# silikowat SILICON MOULDS professional