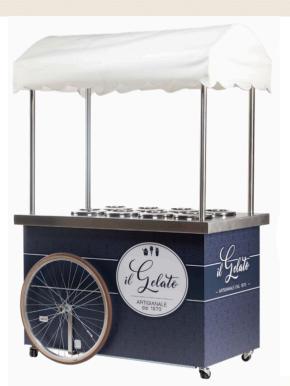

its impeccable flavor harmony.



A versatile gelato, with its soft yet solid texture, that lends itself to being used in a variety of sweet preparations such as gelato bars, cakes, and much more.



The irresistible freshness of a granita or an excellent sorbet with its crystalline and velvety texture, delicately granular, capable of enhancing all the ingredients.



Perfectly frozen and blended alcoholic cocktails, with just the right consistency to experiment with new flavor combinations without limitations.



# CE CREAM MACHINES PASTEURIZER















### CABINETS & DISPLAYS



# ICE CREAM CORNER









TUBS Carapine / Bacs / Gelatobehälter / Cubetas



h 250 mm 9.8"



h 128 m









### CATERING SOLUTIONS





### MID-RANGE DISPLAYS

















## ICE CREAM CARTS















### BLAST FREEZERS, STOCK FREEZERS UPRIGHT DISPLAYS

#### BLAST CHILLERS/FREEZERS

#### REFRIGERATORS



#### UPRIGHT DISPLAY REFRIGERATOR UNITS





100% MADE IN ITALY



### SILICON MOULDS AND ACCESSORIES





Moulds of the Sessantaquaranta range were developed in order to obtain a more efficient use of the baking surface and to reduce the time for preparation thanks to the optimization of the productivity in a baking mould of the dimension 60×40 cm. The moulds are made of 100% food safe silicone and can be used in the blast chiller as well as in the oven. The range 60 x 40 is ideal for a professional use in the world of ice cream production, confectionery and Horeca.















# PROFESSIONAL CAKES PRODUCTION KITS







Hundreds
different shapes
and models
available
Ask u