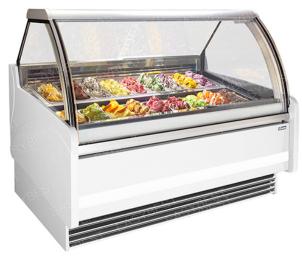

and smooth texture. Inviting for its impeccable flavor harmony.



A versatile gelato, with its soft yet solid texture, that lends itself to being used in a variety of sweet preparations such as gelato bars, cakes, and much more.



The irresistible freshness of a granita or an excellent sorbet with its crystalline and velvety texture, delicately granular, capable of enhancing all the ingredients.



Perfectly frozen and blended alcoholic cocktails, with just the right consistency to experiment with new flavor combinations without limitations.



# CE CREAM MACHINES PASTEURIZER















### CABINETS & DISPLAYS



# ICE CREAM CORNER









TUBS Carapine / Bacs / Gelatobehälter / Cubetas



h 250 mm 9.8"



h 128 m









### CATERING SOLUTIONS





### MID-RANGE DISPLAYS

















## ICE CREAM CARTS















### BLAST FREEZERS, STOCK FREEZERS UPRIGHT DISPLAYS

#### BLAST CHILLERS/FREEZERS

#### REFRIGERATORS



#### UPRIGHT DISPLAY REFRIGERATOR UNITS





100% MADE IN ITALY



### SILICON MOULDS AND ACCESSORIES





Moulds of the Sessantaquaranta range were developed in order to obtain a more efficient use of the baking surface and to reduce the time for preparation thanks to the optimization of the productivity in a baking mould of the dimension 60×40 cm. The moulds are made of 100% food safe silicone and can be used in the blast chiller as well as in the oven. The range 60 x 40 is ideal for a professional use in the world of ice cream production, confectionery and Horeca.















# PROFESSIONAL CAKES PRODUCTION KITS







Hundreds
different s