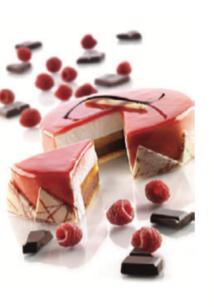

### SILICON MOULDS AND ACCESSORIES

Moulds of the Sessantaquaranta range were developed in order to obtain a more efficient use of the baking surface and to reduce the time for preparation thanks to the optimization of the productivity in a baking mould of the dimension 60×40 cm. The moulds are made of 100% food safe silicone and can be used in the blast chiller as well as in the oven. The range 60 x 40 is ideal for a professional use in the world of ice cream production, confectionery and Horeca.

# PROFESSIONAL CAKES PRODUCTION KITS

Hundreds
different shapes
and models
available
Ask us

catalogue and availability