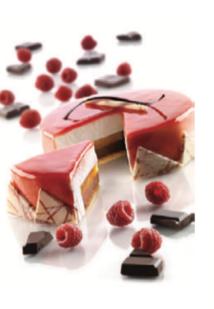

## SILICON MOULDS AND ACCESSORIES

Moulds of the Sessantaquaranta range were developed in order to obtain a more efficient use of the baking surface and to reduce the time for preparation thanks to the optimization of the productivity in a baking mould of the dimension 60×40 cm. The moulds are made of 100% food safe silicone and can be used in the blast chiller as well as in the oven. The range 60 x 40 is ideal for a professional use in the world of ice cream production, confectionery and Horeca.

## PROFESSIONAL CAKES PRODUCTION KITS

Copyright Silikomart

Hundreds
different shapes
and models
available
Ask us

catalogue and availability