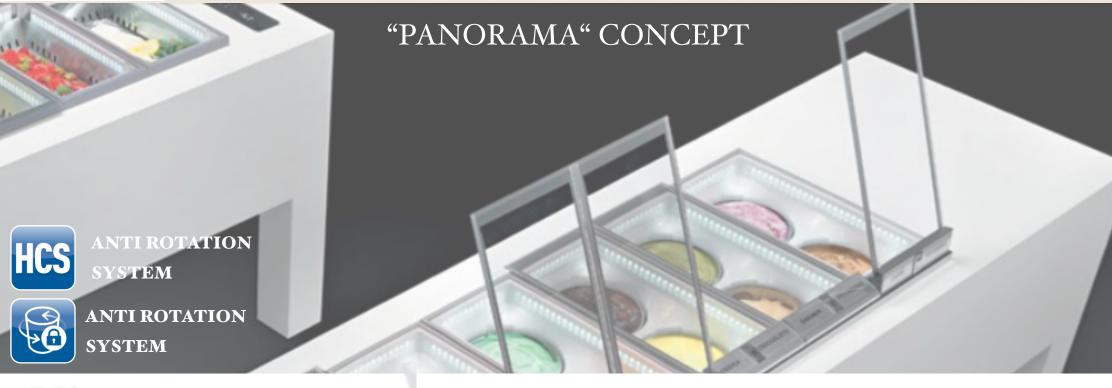

**SPECIAL** 

BELLEVUE + Panorama technology

**SCREEN** 

**PANORAMA** 

LUNETTE

**FAST PANORAMA** 

**CUBIKA** 

#### HCS Closure System

- 1 Thanks to the reduced number of Defrosts the gelato is better in terms of organoleptic characteristics and appearance. Its activates defrosting based on how long the display case is actually open rather than at preset intervals
- 2 Reduces electricity consumption, with benefits for environment, costs, and condensing unit lifetime
- 3 Beyond displaying gelato, the display case can work as a chiller cabinet