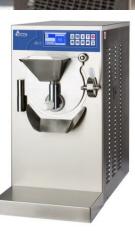

ELLEVUE + Panorama technology

**SCREEN** 



**PANORAMA** 



LUNETTE



**FAST PANORAMA** 



**CUBIKA** 





## HITECH SOLUTIONS



TUBS Carapine / Bacs / Gelatobehälter / Cubetas



h 250 mm 9.8"



h 128 m 5"









## TOP END DISPLAYS



#### HCS Closure System

- 1 Thanks to the reduced number of Defrosts the gelato is better in terms of organoleptic characteristics and appearance. Its activates defrosting based on how long the display case is actually open rather than at preset intervals
- 2 Reduces electricity consumption, with benefits for environment, costs, and condensing unit lifetime
- 3 Beyond displaying gelato, the display case can work as a chiller cabinet





## MID-RANGE DISPLAYS





















## ICE CREAM CORNER



## CE CREAM MACHINES PASTEURIZER















## ICE CREAM CARTS













### BLAST FREEZERS, STOCK FREEZERS UPRIGHT DISPLAYS

#### BLAST CHILLERS/FREEZERS

#### REFRIGERATORS



#### UPRIGHT DISPLAY REFRIGERATOR UNITS





100% MADE IN ITALY



## SILICON MOULDS AND ACCESSORIES





Moulds of the Sessantaquaranta range were developed in order to obtain a more efficient use of the baking surface and to reduce the time for preparation thanks to the optimization of the productivity in a baking mould of the dimension 60×40 cm. The moulds are made of 100% food safe silicone and can be used in the blast chiller as well as in the oven. The range 60 x 40 is ideal for a professional use in the world of ice cream production, confectionery and Horeca.















## PROFESSIONAL CAKES PRODUCTION KITS





Copyright Silikomart



Hund