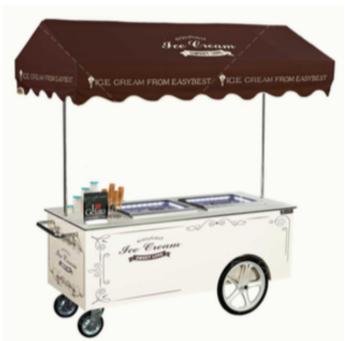

y

**SCREEN** 



**PANORAMA** 



LUNETTE



**FAST PANORAMA** 



**CUBIKA** 





## HITECH SOLUTIONS



TUBS Carapine / Bacs / Gelatobehälter / Cubetas



h 250 mm 9.8"



h 128 m 5"









## TOP END DISPLAYS



#### HCS Closure System

- 1 Thanks to the reduced number of Defrosts the gelato is better in terms of organoleptic characteristics and appearance. Its activates defrosting based on how long the display case is actually open rather than at preset intervals
- 2 Reduces electricity consumption, with benefits for environment, costs, and condensing unit lifetime
- 3 Beyond displaying gelato, the display case can work as a chiller cabinet





## MID-RANGE DISPLAYS





















## ICE CREAM CORNER



## CE CREAM MACHINES PASTEURIZER















## ICE CREAM CARTS













### BLAST FREEZERS, STOCK FREEZERS UPRIGHT DISPLAYS

#### BLAST CHILLERS/FREEZERS

#### REFRIGERATORS



#### UPRIGHT DISPLAY REFRIGERATOR UNITS





100% MADE IN ITALY



## SILICON MOULDS AND ACCESSORIES





Moulds of the Sessantaquaranta range were developed in order to obtain a more efficient use of the baking surface and to reduce the time for preparation thanks to the optimization of the productivity in a baking mould of the dimension 60×40 cm. The moulds are made of 100% food safe silicone and can be used in the blast chiller as well as in the oven. The range 60 x 40 is ideal for a professional use in the world of ice cream production, confectionery and Horeca.















## PROFESSIONAL CAKES PRODUCTION KITS





Copyright Silikomart



Hundreds
different shapes
and mo