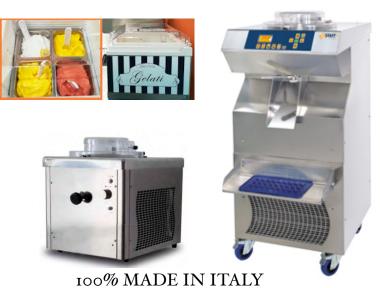

BELLEVUE + Panorama technology

**SCREEN** 



**PANORAMA** 



LUNETTE



**FAST PANORAMA** 



**CUBIKA** 





## HITECH SOLUTIONS



TUBS Carapine / Bacs / Gelatobehälter / Cubetas



h 250 mm 9.8"



h 128 m 5"









## TOP END DISPLAYS



#### HCS Closure System

- 1 Thanks to the reduced number of Defrosts the gelato is better in terms of organoleptic characteristics and appearance. Its activates defrosting based on how long the display case is actually open rather than at preset intervals
- 2 Reduces electricity consumption, with benefits for environment, costs, and condensing unit lifetime
- 3 Beyond displaying gelato, the display case can work as a chiller cabinet





## MID-RANGE DISPLAYS





















## ICE CREAM CORNER



## CE CREAM MACHINES PASTEURIZER















## ICE CREAM CARTS













### BLAST FREEZERS, STOCK FREEZERS UPRIGHT DISPLAYS

#### BLAST CHILLERS/FREEZERS

#### REFRIGERATORS



#### UPRIGHT DISPLAY REFRIGERATOR UNITS





100% MADE IN ITALY



## SILICON MOULDS AND ACCESSORIES





Moulds of the Sessantaquaranta range were developed in order to obtain a more efficient use of the baking surface and to reduce the time for preparation thanks to the optimization of the productivity in a baking mould of the dimension 60×40 cm. The moulds are made of 100% food safe silicone and can be used in the blast chiller as well as in the oven. The range 60 x 40 is ideal for a professional use in the world of ice cream production, confectionery and Horeca.















## PROFESSIONAL CAKES PRODUCTION KITS





Copyright Silikomart