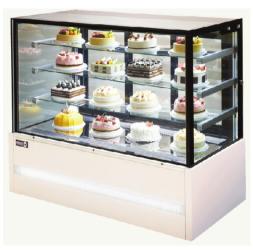

LATO COOLBOX** 



SAM80







**AKTIVA** 



CLOUD



**SPECIAL** 



BELLEVUE + Panorama technology

**SCREEN** 



**PANORAMA** 



LUNETTE



**FAST PANORAMA** 



**CUBIKA** 





## HITECH SOLUTIONS



TUBS Carapine / Bacs / Gelatobehälter / Cubetas



h 250 mm 9.8"



h 128 m 5"









## TOP END DISPLAYS



#### HCS Closure System

- 1 Thanks to the reduced number of Defrosts the gelato is better in terms of organoleptic characteristics and appearance. Its activates defrosting based on how long the display case is actually open rather than at preset intervals
- 2 Reduces electricity consumption, with benefits for environment, costs, and condensing unit lifetime
- 3 Beyond displaying gelato, the display case can work as a chiller cabinet





## MID-RANGE DISPLAYS





















## ICE CREAM CORNER



## CE CREAM MACHINES PASTEURIZER















## ICE CREAM CARTS













### BLAST FREEZERS, STOCK FREEZERS UPRIGHT DISPLAYS

#### BLAST CHILLERS/FREEZERS

#### REFRIGERATORS



#### UPRIGHT DISPLAY REFRIGERATOR UNITS





100% MADE IN ITALY



## SILICON MOULDS AND ACCESSORIES





Moulds of the Sessantaquaranta range were developed in order to obtain a more efficient use of the baking surface and to reduce the time for preparation thanks to the optimization of the productivity in a baking mould of the dimension 60×40 cm. The moulds are made of 100% food safe silicone and can be used in the blast chiller as well as in the oven. The range 60 x 40 is ideal for a professional use in the world of ice cream production, confectionery and Horeca.