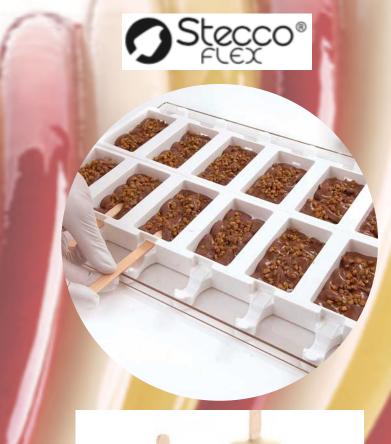

### SILICON MOULDS PROFESSIONAL LINE

60 X 40

SILICONFLEX

STECCOFLEX

TORTAFLEX

**CURVE FLEX** 

**MICROFLEX** 

I-GLOO