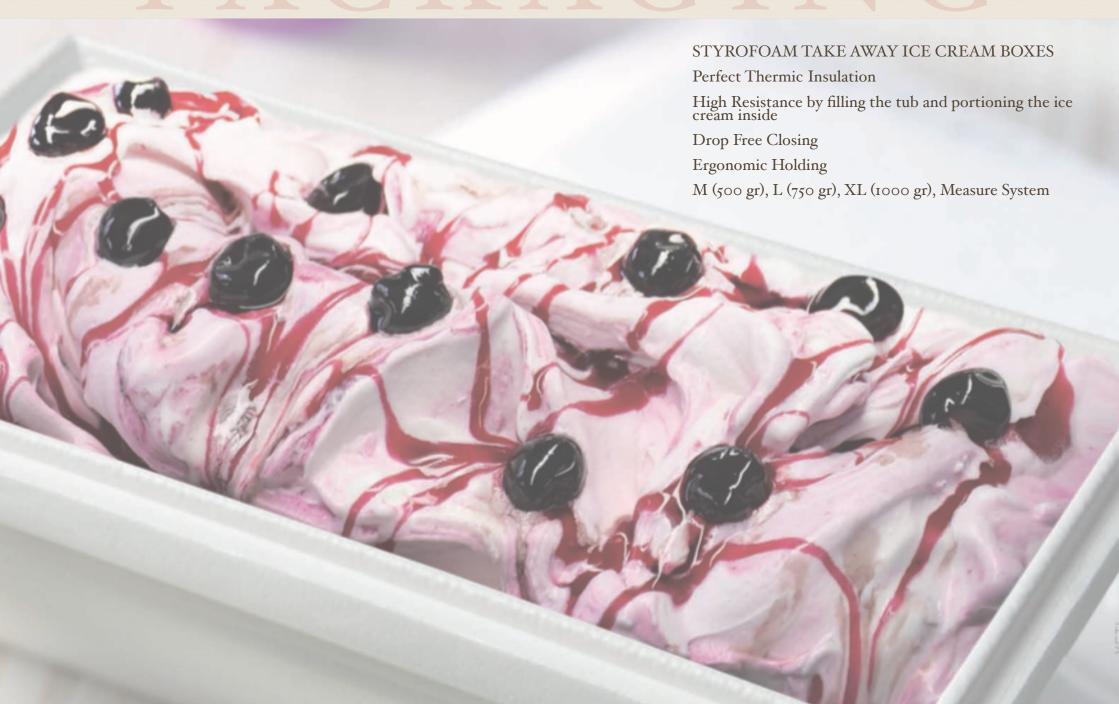

## ICE CREAM TAKE-AWAY THERMIC BOXES

**Art. 071000 500cc** Styrofoam Thermic box 17.2 x12.3 x 7.73h PSE 160 pcs/box (16 bags x 10 pcs)

**Art. 071100 750cc** Styrofoam Thermic box 20.9 x12.3 x 8.633h PSE 140 pcs/box (14 bags x 10 pcs)

**Art. 071200 1000cc** Styrofoam Thermic box 23.2 x13.5 x 9h PSE 120 pcs/box (12 bags x 10 pcs )