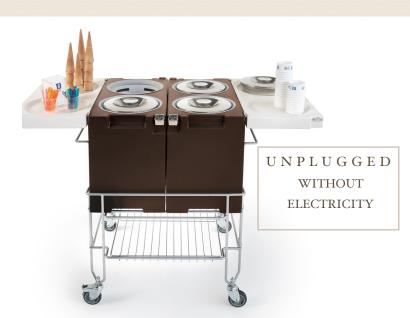

**SCREEN** 



**PANORAMA** 



LUNETTE



**FAST PANORAMA** 



**CUBIKA** 





## HITECH SOLUTIONS



TUBS Carapine / Bacs / Gelatobehälter / Cubetas



h 250 mm 9.8"



h 128 m 5"









## TOP END DISPLAYS



#### HCS Closure System

- 1 Thanks to the reduced number of Defrosts the gelato is better in terms of organoleptic characteristics and appearance. Its activates defrosting based on how long the display case is actually open rather than at preset intervals
- 2 Reduces electricity consumption, with benefits for environment, costs, and condensing unit lifetime
- 3 Beyond displaying gelato, the display case can work as a chiller cabinet





## MID-RANGE DISPLAYS





















## ICE CREAM CORNER



## CE CREAM MACHINES PASTEURIZER















## ICE CREAM CARTS













### BLAST FREEZERS, STOCK FREEZERS UPRIGHT DISPLAYS

#### BLAST CHILLERS/FREEZERS

#### REFRIGERATORS



#### UPRIGHT DISPLAY REFRIGERATOR UNITS





100% MADE IN ITALY



## SILICON MOULDS AND ACCESSORIES





Moulds of the Sessantaquaranta range were developed in order to obtain a more efficient use of the baking surface and to reduce the time for preparation thanks to the optimization of the productivity in a baking mould of the dimension 60×40 cm. The moulds are made of 100% food safe silicone and can be used in the blast chiller as well as in the oven. The range 60 x 40 is ideal for a professional use in the world of ice cream production, confectionery and Horeca.















## PROFESSIONAL CAKES PRODUCTION KITS





Copyright Silikomart



Hundreds
different shapes
and mode