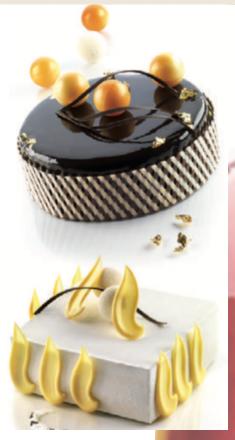

## SILICON MOULDS AND ACCESSORIES

Moulds of the Sessantaquaranta range were developed in order to obtain a more efficient use of the baking surface and to reduce the time for preparation thanks to the optimization of the productivity in a baking mould of the dimension 60×40 cm. The moulds are made of 100% food safe silicone and can be used in the blast chiller as well as in the oven. The range 60 x 40 is ideal for a professional use in the world of ice cream production, confectionery and Horeca.

## PROFESSIONAL CAKES PRODUCTION KITS

Copyright Silikomart

Hundreds
different shapes
and models
available
Ask us

catalogue and availability