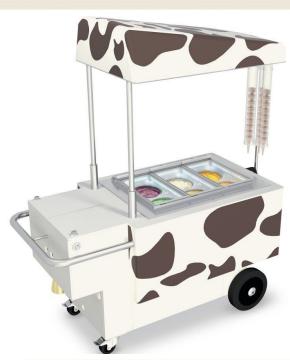

ogy

**SCREEN** 



**PANORAMA** 



LUNETTE



**FAST PANORAMA** 



**CUBIKA** 





## HITECH SOLUTIONS



TUBS Carapine / Bacs / Gelatobehälter / Cubetas



h 250 mm 9.8"



h 128 m 5"









## TOP END DISPLAYS



#### HCS Closure System

- 1 Thanks to the reduced number of Defrosts the gelato is better in terms of organoleptic characteristics and appearance. Its activates defrosting based on how long the display case is actually open rather than at preset intervals
- 2 Reduces electricity consumption, with benefits for environment, costs, and condensing unit lifetime
- 3 Beyond displaying gelato, the display case can work as a chiller cabinet





## MID-RANGE DISPLAYS





















## ICE CREAM CORNER



## CE CREAM MACHINES PASTEURIZER















## ICE CREAM CARTS













### BLAST FREEZERS, STOCK FREEZERS UPRIGHT DISPLAYS

#### BLAST CHILLERS/FREEZERS

#### REFRIGERATORS



#### UPRIGHT DISPLAY REFRIGERATOR UNITS





100% MADE IN ITALY



## SILICON MOULDS AND ACCESSORIES





Moulds of the Sessantaquaranta range were developed in order to obtain a more efficient use of the baking surface and to reduce the time for preparation thanks to the optimization of the productivity in a baking mould of the dimension 60×40 cm. The moulds are made of 100% food safe silicone and can be used in the blast chiller as well as in the oven. The range 60 x 40 is ideal for a professional use in the world of ice cream production, confectionery and Horeca.















## PROFESSIONAL CAKES PRODUCTION KITS





Copyright Silikomart



Hundreds
different shapes
and