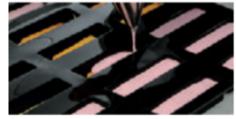

## SILICON MOULDS AND ACCESSORIES

Moulds of the Sessantaquaranta range were developed in order to obtain a more efficient use of the baking surface and to reduce the time for preparation thanks to the optimization of the productivity in a baking mould of the dimension 60×40 cm. The moulds are made of 100% food safe silicone and can be used in the blast chiller as well as in the oven. The range 60 x 40 is ideal for a professional use in the world of ice cream production, confectionery and Horeca.