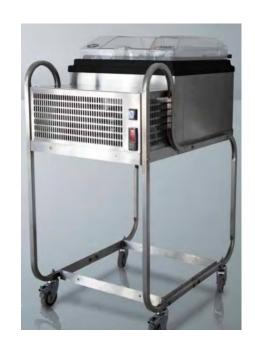

*SCREEN** 



**PANORAMA** 



LUNETTE



**FAST PANORAMA** 



**CUBIKA** 





## HITECH SOLUTIONS



TUBS Carapine / Bacs / Gelatobehälter / Cubetas



h 250 mm 9.8"



h 128 m 5"









## TOP END DISPLAYS



#### HCS Closure System

- 1 Thanks to the reduced number of Defrosts the gelato is better in terms of organoleptic characteristics and appearance. Its activates defrosting based on how long the display case is actually open rather than at preset intervals
- 2 Reduces electricity consumption, with benefits for environment, costs, and condensing unit lifetime
- 3 Beyond displaying gelato, the display case can work as a chiller cabinet





## MID-RANGE DISPLAYS





















## ICE CREAM CORNER



## CE CREAM MACHINES PASTEURIZER















## ICE CREAM CARTS













### BLAST FREEZERS, STOCK FREEZERS UPRIGHT DISPLAYS

#### BLAST CHILLERS/FREEZERS

#### REFRIGERATORS



#### UPRIGHT DISPLAY REFRIGERATOR UNITS





100% MADE IN ITALY



## SILICON MOULDS AND ACCESSORIES





Moulds of the Sessantaquaranta range were developed in order to obtain a more efficient use of the baking surface and to reduce the time for preparation thanks to the optimization of the productivity in a baking mould of the dimension 60×40 cm. The moulds are made of 100% food safe silicone and can be used in the blast chiller as well as in the oven. The range 60 x 40 is ideal for a professional use in the world of ice cream production, confectionery and Horeca.















## PROFESSIONAL CAKES PRODUCTION KITS





Copyright Silikomart



Hundreds
different shapes
and models