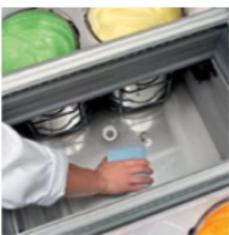

#### HCS Closure System

- 1 Thanks to the reduced number of Defrosts the gelato is better in terms of organoleptic characteristics and appearance. Its activates defrosting based on how long the display case is actually open rather than at preset intervals
- 2 Reduces electricity consumption, with benefits for environment, costs, and condensing unit lifetime
- 3 Beyond displaying gelato, the display case can work as a chiller cabinet