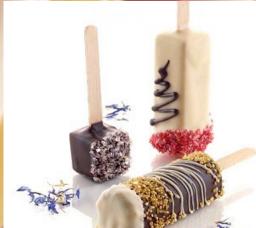

### SILICON MOULDS PROFESSIONAL LINE

60 X 40

SILICONFLEX

STECCOFLEX

TORTAFLEX

**CURVE FLEX** 

**MICROFLEX** 

I-GLOO