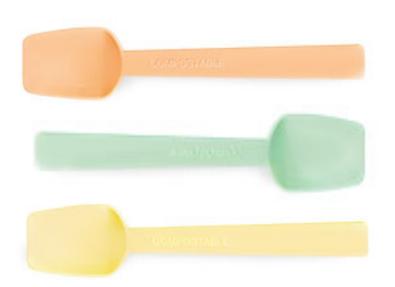

#### Art. 124800 Hawaii Spoon Compostable Full Color SALMON

(9,5cm) Box of 10 kg (10 Bags of 1 Kg)

#### Art. 124801 Hawaii Spoon Compostable Full Color GREEN

(9,5cm) Box of 10 kg (10 Bags of 1 Kg)

#### Art. 124802 Hawaii Spoon Compostable Full Color YELLOW

(9,5cm) Box of 10 kg (10 Bags of 1 Kg)