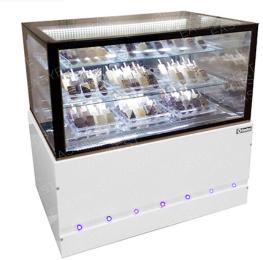

GELATO COOLBOX** 



SAM80







**AKTIVA** 



CLOUD



**SPECIAL** 



BELLEVUE + Panorama technology

**SCREEN** 



**PANORAMA** 



LUNETTE



**FAST PANORAMA** 



**CUBIKA** 





## HITECH SOLUTIONS



TUBS Carapine / Bacs / Gelatobehälter / Cubetas



h 250 mm 9.8"



h 128 m 5"









## TOP END DISPLAYS



#### HCS Closure System

- 1 Thanks to the reduced number of Defrosts the gelato is better in terms of organoleptic characteristics and appearance. Its activates defrosting based on how long the display case is actually open rather than at preset intervals
- 2 Reduces electricity consumption, with benefits for environment, costs, and condensing unit lifetime
- 3 Beyond displaying gelato, the display case can work as a chiller cabinet





## MID-RANGE DISPLAYS





















## ICE CREAM CORNER



## CE CREAM MACHINES PASTEURIZER















## ICE CREAM CARTS













### BLAST FREEZERS, STOCK FREEZERS UPRIGHT DISPLAYS

#### BLAST CHILLERS/FREEZERS

#### REFRIGERATORS



#### UPRIGHT DISPLAY REFRIGERATOR UNITS





100% MADE IN ITALY



## SILICON MOULDS AND ACCESSORIES





Moulds of the Sessantaquaranta range were developed in order to obtain a more efficient use of the baking surface and to reduce the time for preparation thanks to the optimization of the productivity in a baking mould of the dimension 60×40 cm. The moulds are made of 100% food safe silicone and can be used in the blast chiller as well as in the oven. The range 60 x 40 is ideal for a professional use in the world of ice cream production, confectionery and Horeca.