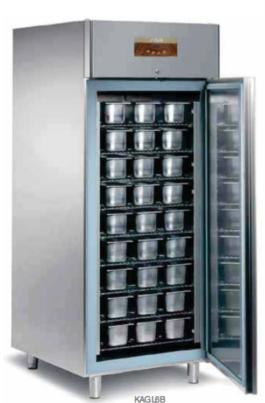

S Carapine / Bacs / Gelatobehälter / Cubetas



h 250 mm 9.8"



h 128 m 5"









## TOP END DISPLAYS



#### HCS Closure System

- 1 Thanks to the reduced number of Defrosts the gelato is better in terms of organoleptic characteristics and appearance. Its activates defrosting based on how long the display case is actually open rather than at preset intervals
- 2 Reduces electricity consumption, with benefits for environment, costs, and condensing unit lifetime
- 3 Beyond displaying gelato, the display case can work as a chiller cabinet





## MID-RANGE DISPLAYS





















## ICE CREAM CORNER



## CE CREAM MACHINES PASTEURIZER















## ICE CREAM CARTS













### BLAST FREEZERS, STOCK FREEZERS UPRIGHT DISPLAYS

#### BLAST CHILLERS/FREEZERS

#### REFRIGERATORS



#### UPRIGHT DISPLAY REFRIGERATOR UNITS





100% MADE IN ITALY



## SILICON MOULDS AND ACCESSORIES





Moulds of the Sessantaquaranta range were developed in order to obtain a more efficient use of the baking surface and to reduce the time for preparation thanks to the optimization of the productivity in a baking mould of the dimension 60×40 cm. The moulds are made of 100% food safe silicone and can be used in the blast chiller as well as in the oven. The range 60 x 40 is ideal for a professional use in the world of ice cream production, confectionery and Horeca.















## PROFESSIONAL CAKES PRODUCTION KITS





Copyright Silikomart



Hundreds
different shapes
and models
available
Ask us

catalogue and availability







## BAKERIES & PASTRIES STOCK SYSTEM





## silikowat