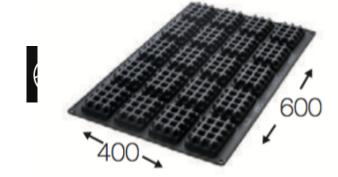

## SILICON MOULDS AND ACCESSORIES

Moulds of the Sessantaquaranta range were developed in order to obtain a more efficient use of the baking surface and to reduce the time for preparation thanks to the optimization of the productivity in a baking mould of the dimension 60×40 cm. The moulds are made of 100% food safe silicone and can be used in the blast chiller as well as in the oven. The range 60 x 40 is ideal for a professional use in the world of ice cream production, confectionery and Horeca.