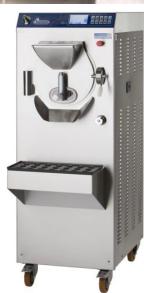

LEVUE + Panorama technology

**SCREEN** 



**PANORAMA** 



LUNETTE



**FAST PANORAMA** 



**CUBIKA** 





## HITECH SOLUTIONS



TUBS Carapine / Bacs / Gelatobehälter / Cubetas



h 250 mm 9.8"



h 128 m 5"









## TOP END DISPLAYS



#### HCS Closure System

- 1 Thanks to the reduced number of Defrosts the gelato is better in terms of organoleptic characteristics and appearance. Its activates defrosting based on how long the display case is actually open rather than at preset intervals
- 2 Reduces electricity consumption, with benefits for environment, costs, and condensing unit lifetime
- 3 Beyond displaying gelato, the display case can work as a chiller cabinet





## MID-RANGE DISPLAYS





















## ICE CREAM CORNER



## CE CREAM MACHINES PASTEURIZER















## ICE CREAM CARTS













### BLAST FREEZERS, STOCK FREEZERS UPRIGHT DISPLAYS

#### BLAST CHILLERS/FREEZERS

#### REFRIGERATORS



#### UPRIGHT DISPLAY REFRIGERATOR UNITS





100% MADE IN ITALY



## SILICON MOULDS AND ACCESSORIES





Moulds of the Sessantaquaranta range were developed in order to obtain a more efficient use of the baking surface and to reduce the time for preparation thanks to the optimization of the productivity in a baking mould of the dimension 60×40 cm. The moulds are made of 100% food safe silicone and can be used in the blast chiller as well as in the oven. The range 60 x 40 is ideal for a professional use in the world of ice cream production, confectionery and Horeca.















## PROFESSIONAL CAKES PRODUCTION KITS





Copyright Silikomart



Hundre