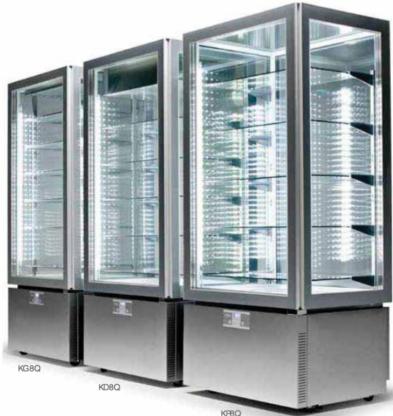

**SPECIAL** 

BELLEVUE + Panorama technology

**SCREEN** 

**PANORAMA** 

LUNETTE

**FAST PANORAMA** 

**CUBIKA** 

## TOP END DISPLAYS

#### HCS Closure System

- 1 Thanks to the reduced number of Defrosts the gelato is better in terms of organoleptic characteristics and appearance. Its activates defrosting based on how long the display case is actually open rather than at preset intervals
- 2 Reduces electricity consumption, with benefits for environment, costs, and condensing unit lifetime
- 3 Beyond displaying gelato, the display case can work as a chiller cabinet