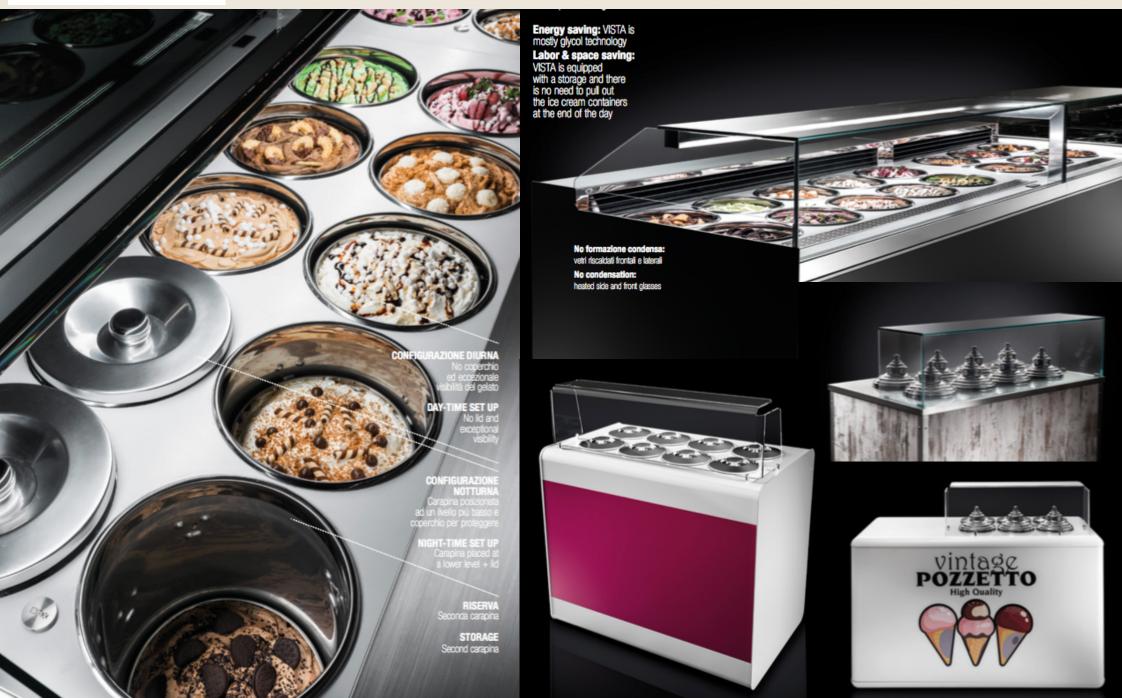

### **EQUIPMENTS**

PROJECT SHOP FURNITURES

**CABINETS - SHOW CASES** 

ICE CREAM MACHINES

SHOCK FREEZERS

**PASTEURIZERS** 

ICE CREAM KARTS

**SPECIAL** 

BELLEVUE + Panorama technology

**SCREEN** 

**PANORAMA** 

LUNETTE

**FAST PANORAMA** 

**CUBIKA** 

## HITECH SOLUTIONS

TUBS Carapine / Bacs / Gelatobehälter / Cubetas

h 250 mm 9.8"

h 128 m 5"

#### HCS Closure System

- 1 Thanks to the reduced number of Defrosts the gelato is better in terms of organoleptic characteristics and appearance. Its activates defrosting based on how long the display case is actually open rather than at preset intervals
- 2 Reduces electricity consumption, with benefits for environment, costs, and condensing unit lifetime
- 3 Beyond displaying gelato, the display case can work as a chiller cabinet