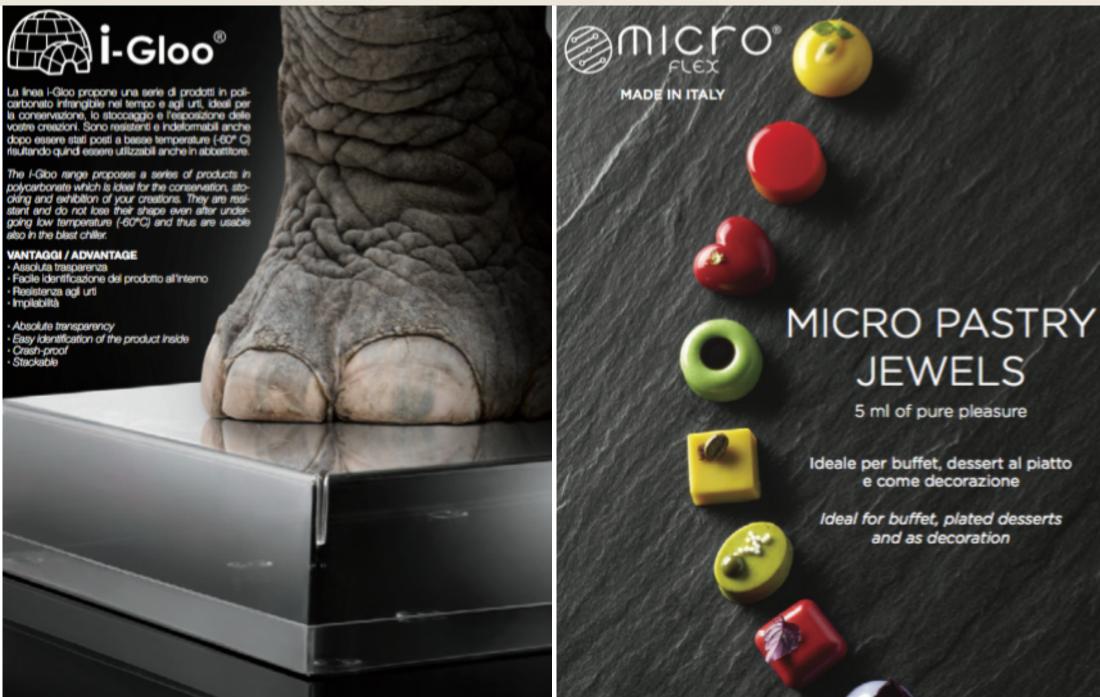

### SILICON MOULDS PROFESSIONAL LINE

60 X 40

SILICONFLEX

STECCOFLEX

TORTAFLEX

**CURVE FLEX** 

**MICROFLEX** 

I-GLOO

## SILICON MOULDS AND ACCESSORIES

Moulds of the Sessantaquaranta range were developed in order to obtain a more efficient use of the baking surface and to reduce the time for preparation thanks to the optimization of the productivity in a baking mould of the dimension 60×40 cm. The moulds are made of 100% food safe silicone and can be used in the blast chiller as well as in the oven. The range 60 x 40 is ideal for a professional use in the world of ice cream production, confectionery and Horeca.