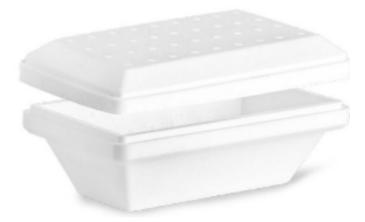

## ICE CREAM TAKE-AWAY THERMIC BOXES

**Art. 071000 500cc** Styrofoam Thermic box 17.2 x12.3 x 7.73h PSE 160 pcs/box (16 bags x 10 pcs)

**Art. 071100 750cc** Styrofoam Thermic box 20.9 x12.3 x 8.633h PSE 140 pcs/box (14 bags x 10 pcs)

**Art. 071200 1000cc** Styrofoam Thermic box 23.2 x13.5 x 9h PSE 120 pcs/box (12 bags x 10 pcs )