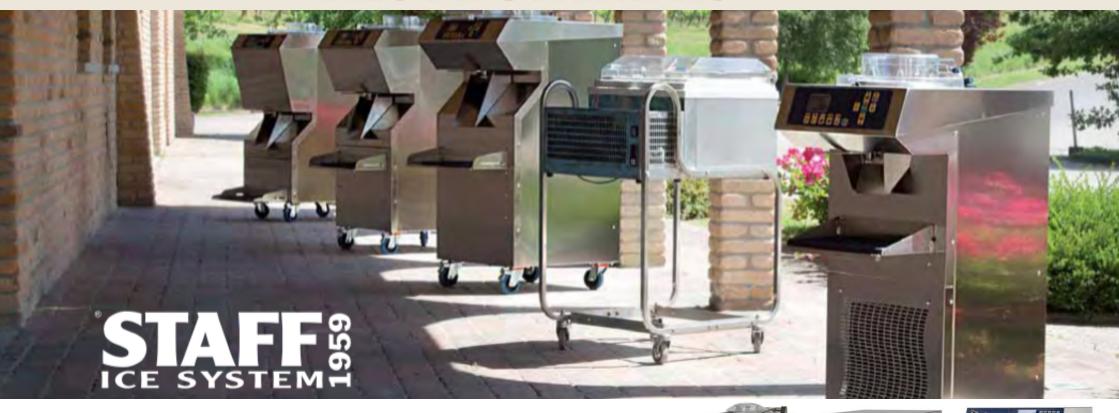

BELLEVUE + Panorama technology

**SCREEN** 



**PANORAMA** 



LUNETTE



**FAST PANORAMA** 



**CUBIKA** 





## HITECH SOLUTIONS



TUBS Carapine / Bacs / Gelatobehälter / Cubetas



h 250 mm 9.8"



h 128 m 5"









## TOP END DISPLAYS



#### HCS Closure System

- 1 Thanks to the reduced number of Defrosts the gelato is better in terms of organoleptic characteristics and appearance. Its activates defrosting based on how long the display case is actually open rather than at preset intervals
- 2 Reduces electricity consumption, with benefits for environment, costs, and condensing unit lifetime
- 3 Beyond displaying gelato, the display case can work as a chiller cabinet





## MID-RANGE DISPLAYS





















## ICE CREAM CORNER



## CE CREAM MACHINES PASTEURIZER















## ICE CREAM CARTS













### BLAST FREEZERS, STOCK FREEZERS UPRIGHT DISPLAYS

#### BLAST CHILLERS/FREEZERS

#### REFRIGERATORS



#### UPRIGHT DISPLAY REFRIGERATOR UNITS





100% MADE IN ITALY



## SILICON MOULDS AND ACCESSORIES





Moulds of the Sessantaquaranta range were developed in order to obtain a more efficient use of the baking surface and to reduce the time for preparation thanks to the optimization of the productivity in a baking mould of the dimension 60×40 cm. The moulds are made of 100% food safe silicone and can be used in the blast chiller as well as in the oven. The range 60 x 40 is ideal for a professional use in the world of ice cream production, confectionery and Horeca.















## PROFESSIONAL CAKES PRODUCTION KITS





Copyright Silikomart