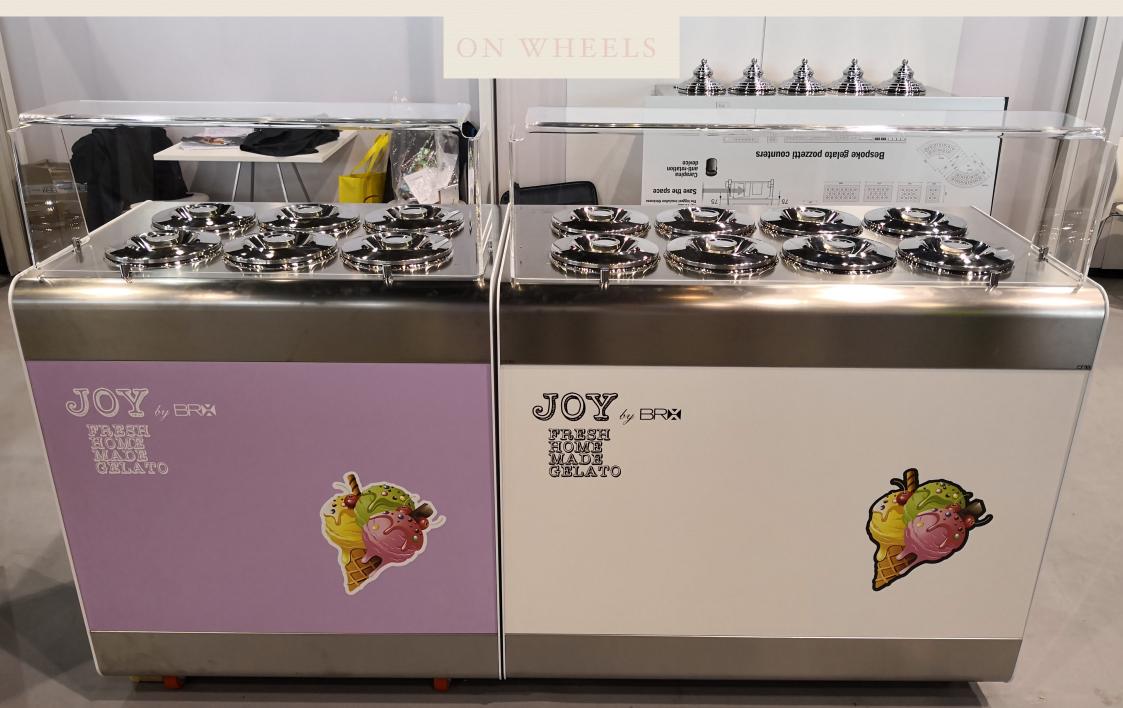

**AKTIVA** 



CLOUD



**SPECIAL** 



BELLEVUE + Panorama technology

**SCREEN** 



**PANORAMA** 



LUNETTE



**FAST PANORAMA** 



**CUBIKA** 





## HITECH SOLUTIONS



TUBS Carapine / Bacs / Gelatobehälter / Cubetas



h 250 mm 9.8"



h 128 m 5"









## TOP END DISPLAYS



#### HCS Closure System

- 1 Thanks to the reduced number of Defrosts the gelato is better in terms of organoleptic characteristics and appearance. Its activates defrosting based on how long the display case is actually open rather than at preset intervals
- 2 Reduces electricity consumption, with benefits for environment, costs, and condensing unit lifetime
- 3 Beyond displaying gelato, the display case can work as a chiller cabinet





## MID-RANGE DISPLAYS





















## ICE CREAM CORNER



## CE CREAM MACHINES PASTEURIZER















## ICE CREAM CARTS













### BLAST FREEZERS, STOCK FREEZERS UPRIGHT DISPLAYS

#### BLAST CHILLERS/FREEZERS

#### REFRIGERATORS



#### UPRIGHT DISPLAY REFRIGERATOR UNITS





100% MADE IN ITALY



## SILICON MOULDS AND ACCESSORIES





Moulds of the Sessantaquaranta range were developed in order to obtain a more efficient use of the baking surface and to reduce the time for preparation thanks to the optimization of the productivity in a baking mould of the dimension 60×40 cm. The moulds are made of 100% food safe silicone and can be used in the blast chiller as well as in the oven. The range 60 x 40 is ideal for a professional use in the world of ice cream production, confectionery and Horeca.















## PROFESSIONAL CAKES PRO