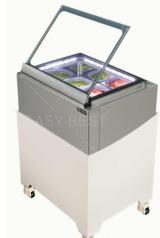

**GELATO COOLBOX** 



SAM80







**AKTIVA** 



CLOUD



**SPECIAL** 



BELLEVUE + Panorama technology

**SCREEN** 



**PANORAMA** 



LUNETTE



**FAST PANORAMA** 



**CUBIKA** 





## HITECH SOLUTIONS



TUBS Carapine / Bacs / Gelatobehälter / Cubetas



h 250 mm 9.8"



h 128 m 5"









## TOP END DISPLAYS



#### HCS Closure System

- 1 Thanks to the reduced number of Defrosts the gelato is better in terms of organoleptic characteristics and appearance. Its activates defrosting based on how long the display case is actually open rather than at preset intervals
- 2 Reduces electricity consumption, with benefits for environment, costs, and condensing unit lifetime
- 3 Beyond displaying gelato, the display case can work as a chiller cabinet





## MID-RANGE DISPLAYS





















## ICE CREAM CORNER



## CE CREAM MACHINES PASTEURIZER















## ICE CREAM CARTS













### BLAST FREEZERS, STOCK FREEZERS UPRIGHT DISPLAYS

#### BLAST CHILLERS/FREEZERS

#### REFRIGERATORS



#### UPRIGHT DISPLAY REFRIGERATOR UNITS





100% MADE IN ITALY



## SILICON MOULDS AND ACCESSORIES





Moulds of the Sessantaquaranta range were developed in order to obtain a more efficient use of the baking surface and to reduce the time for preparation thanks to the optimization of the productivity in a baking mould of the dimension 60×40 cm. The moulds are made of 100% food safe silicone and can be used in the blast chiller as well as in the oven. The range 60 x 40 is ideal for a professional use in the world of ice cream production, confectionery and Horeca.