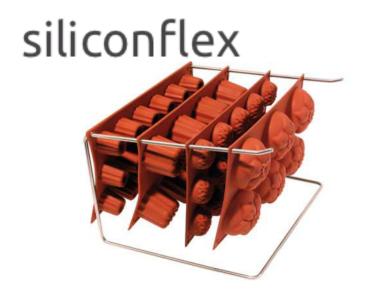

### SILICON MOULDS PROFESSIONAL LINE

60 X 40

SILICONFLEX

STECCOFLEX

TORTAFLEX

**CURVE FLEX** 

**MICROFLEX** 

I-GLOO

## silikowat SILICON MOULDS professional