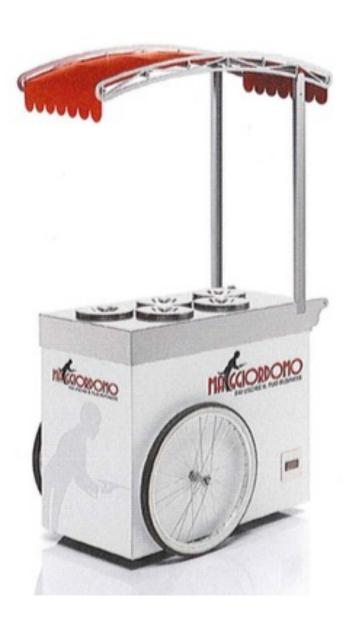

ology

**SCREEN** 



**PANORAMA** 



LUNETTE



**FAST PANORAMA** 



**CUBIKA** 





## HITECH SOLUTIONS



TUBS Carapine / Bacs / Gelatobehälter / Cubetas



h 250 mm 9.8"



h 128 m 5"









## TOP END DISPLAYS



#### HCS Closure System

- 1 Thanks to the reduced number of Defrosts the gelato is better in terms of organoleptic characteristics and appearance. Its activates defrosting based on how long the display case is actually open rather than at preset intervals
- 2 Reduces electricity consumption, with benefits for environment, costs, and condensing unit lifetime
- 3 Beyond displaying gelato, the display case can work as a chiller cabinet





## MID-RANGE DISPLAYS





















## ICE CREAM CORNER



## CE CREAM MACHINES PASTEURIZER















## ICE CREAM CARTS













### BLAST FREEZERS, STOCK FREEZERS UPRIGHT DISPLAYS

#### BLAST CHILLERS/FREEZERS

#### REFRIGERATORS



#### UPRIGHT DISPLAY REFRIGERATOR UNITS





100% MADE IN ITALY



## SILICON MOULDS AND ACCESSORIES





Moulds of the Sessantaquaranta range were developed in order to obtain a more efficient use of the baking surface and to reduce the time for preparation thanks to the optimization of the productivity in a baking mould of the dimension 60×40 cm. The moulds are made of 100% food safe silicone and can be used in the blast chiller as well as in the oven. The range 60 x 40 is ideal for a professional use in the world of ice cream production, confectionery and Horeca.















## PROFESSIONAL CAKES PRODUCTION KITS





Copyright Silikomart



Hundreds
different shapes
an