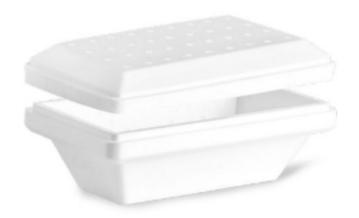

## ICE CREAM TAKE-AWAY THERMIC BOXES

**Art. 071000 500cc** Styrofoam Thermic box 17.2 x12.3 x 7.73h PSE 160 pcs/box (16 bags x 10 pcs)

**Art. 071100 750cc** Styrofoam Thermic box 20.9 x12.3 x 8.633h PSE 140 pcs/box (14 bags x 10 pcs)

**Art. 071200 1000cc** Styrofoam Thermic box 23.2 x13.5 x 9h PSE 120 pcs/box (12 bags x 10 pcs )